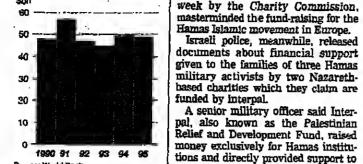

**Deutsche Telekom**, said its 1995 sales had risen only 4 per cent to DM56bn (\$44.5bn) - DM2bn lower-than forecasts made nine months ago - but By Robert Peston, declined to explain the shortfall, insisting the fig-Political Editor, in London ures were preliminary. Page 13; Lex, Page 12. The UK government yesterday